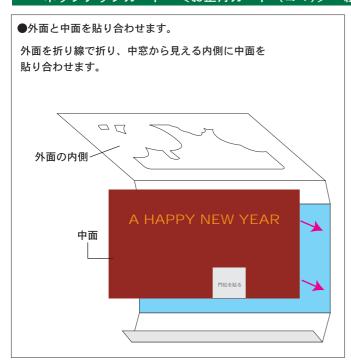

## ポップアップカード 〈お正月カード (コマ)〉 組立説明書





●外面を貼り合わせれば、完成。

## ペーパークラフトを作る時の注意!!

- ●インクジェット用紙は、印刷面がデリケートです。強くこすったり、引っかいたりすると色が落ちたり、はげたりします。強くこすったり、引っかいたりしないようご注意ください。
- ●おすすめのインクジェット用紙は、0.22mmくらいの厚めの用紙です。折り目を入れる時は、あらかじめカッターの背などで軽く折り目をなぞっておくと、折りやすくまたきれいに仕上がります。(力が強すぎると、切れてしまったり、印刷が剥げてしまいますので十分ご注意ください。)
- ●丸く折り曲げるものは、鉛筆やペンなど丸い棒状のものであらか じめ巻いて型を付けておくときれいなカーブに仕上がります。
- ●差し込んで貼り付けるものは、差し込んだ後でのりを付ける方が きれいです。(この場合、多少のりの付けにくい部分が出てきま す。)
- ●のりは、普通ののりでも大丈夫ですが、厚めの用紙では、しっか りのりを付けておかないと剥がれやすくなってしまうことがあり ます。この場合、木工用ボンドや両面テープを使うときれいに仕 上がります。
- ●はさみやカッターを使いますので手などを誤って切らないように 十分ご注意ください。