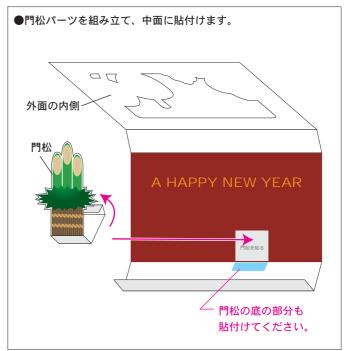

## ポップアップカード 〈お正月カード (コマ)〉 組立説明書





●外面を貼り合わせれば、完成。

## ペーパークラフトを作る時の注意!!

- ●インクジェット用紙は、印刷面がデリケートです。強くこすったり、引っかいたりすると色が落ちたり、はげたりします。強くこすったり、引っかいたりしないようご注意ください。
- ●おすすめのインクジェット用紙は、0.22mmくらいの厚めの用紙です。折り目を入れる時は、あらかじめカッターの背などで軽く折り目をなぞっておくと、折りやすくまたきれいに仕上がります。(力が強すぎると、切れてしまったり、印刷が剥げてしまいますので十分ご注意ください。)
- ●丸く折り曲げるものは、鉛筆やペンなど丸い棒状のものであらか じめ巻いて型を付けておくときれいなカーブに仕上がります。
- ●差し込んで貼り付けるものは、差し込んだ後でのりを付ける方が きれいです。(この場合、多少のりの付けにくい部分が出てきま す。)
- ●のりは、普通ののりでも大丈夫ですが、厚めの用紙では、しっか りのりを付けておかないと剥がれやすくなってしまうことがあり ます。この場合、木工用ボンドや両面テープを使うときれいに仕 上がります。
- ●はさみやカッターを使いますので手などを誤って切らないように 十分ご注意ください。